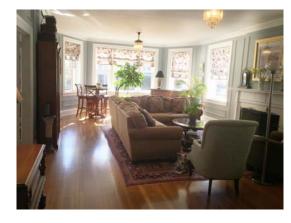

in front of unit w/ 2 rear covered parking spaces
- Private patio and garden
- Fully renovated and appointed

# Klutho Condo In Napier Building, Riverside

1534 Riverside Ave, Jacksonville, FL 32204

\$ 569,000

Located in historic Riverside, within the Henry John Klutho designed Napier Apartments is this charming and fully renovated 3,200 SF condo. This beautifully inviting 1924 home includes 4 spacious bedrooms, 3 bathrooms an updated kitchen, hardwood floors, a fireplace, a private patio and garden. A gated entry is being constructed for a private garage with 2 covered parking spaces available per condo unit and access to storage unit, rear pool and gardens. It has all the modern updates and conveniences making this a unique and comfortable living space.



Historic Condo built 1924









1534 Riverside Ave, Jacksonville, FL 32204

\$ 569,000

- 3,200 SF Condo
- Built 1924
- 4 Bedrooms
- 3 Bathrooms
- Full Kitchen
- Living Room
- Dining Room
- Fireplace
- Wood Floors
- 1 Parking Space in front of unit w/ 2 rear covered parking spaces
- Private patio and garden
- Fully renovated and appointed





Spacious Living Room with Fireplace



#### Renovated Kitchen with Stainless Steel Appliances













1534 Riverside Ave, Jacksonville, FL 32204

\$ 569,000

#### Family Room/TV Room

- 3,200 SF Condo
- Built 1924
- 4 Bedrooms
- 3 Bathrooms
- Full Kitchen
- Living Room
- Dining Room
- Fireplace
- Wood Floors
- 1 Parking Space in front of unit w/ 2 rear covered parking spaces
- Private patio and garden
- Fully renovated and appointed





Hallway to Bedrooms



Large Dini