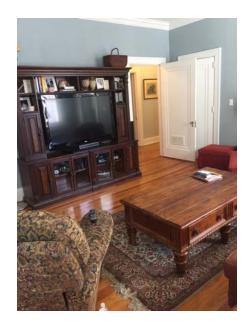

#### Family Room/TV Room

- 3,200 SF Condo
- Built 1924
- 4 Bedrooms
- 3 Bathrooms
- Full Kitchen
- Living Room
- Dining Room
- Fireplace
- Wood Floors
- 1 Parking Space in front of unit w/ 2 rear covered parking spaces
- Private patio and garden
- Fully renovated and appointed