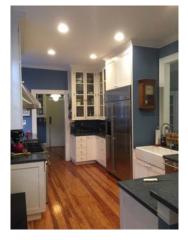

#### Renovated Kitchen with Stainless Steel Appliances

1534 Riverside Ave, Jacksonville, FL 32204

\$ 569,000