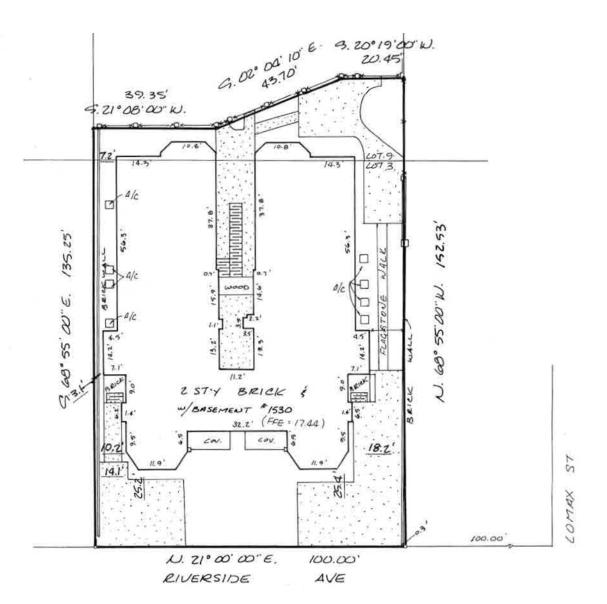

### Condo Survey Klutho Condo in Napier Building

1534 Riverside Ave, Jacksonville, FL 32204

\$ 569,000

- 3,200 SF Condo
- Built 1924
- 4 Bedrooms
- 3 Bathrooms
- Full Kitchen
- Living Room
- Dining Room
- Fireplace
- Wood Floors
- 1 Parking Space in front of unit w/ 2 rear covered parking spaces
- Private patio and garden
- Fully renovated and appointed