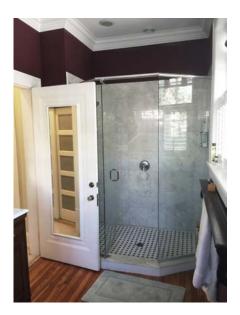

renovated and appointed





Hallway to Bedrooms



Large Dining Room





1534 Riverside Ave, Jacksonville, FL 32204

\$ 569,000

#### 3,200 SF Condo

- **Built 1924**
- 4 Bedrooms
- 3 Bathrooms
- Full Kitchen
- Living Room
- Dining Room
- Fireplace
- Wood Floors
- 1 Parking Space w/option to rent additional parking spaces monthly
- Private patio and garden
- Fully renovated and appointed

#### Bedroom #1





Bathroom #1











1534 Riverside Ave, Jacksonville, FL 32204

\$ 569,000

#### 3,200 SF Condo

- Built 1924
- 4 Bedrooms
- 3 Bathrooms
- Full Kitchen
- Living Room
- Dining Room
- Fireplace
- Wood Floors
- 1 Parking Space in front of unit w/ 2 rear covered parking spaces
- Private patio and qarden
- Fully renovated and appointed

#### Bathroom #2 with shower and claw-foot tub





#### Bedroom #2 with lots of natural light







1534 Riverside Ave, Jacksonville, FL 32204

\$ 569,000

#### 3,200 SF Condo

- Built 1924
- 4 Bedrooms
- 3 Bathrooms
- Full Kitchen
- Living Room
- Dining Room
- Fireplace
- Wood Floors
- 1 Parking Space w/option to rent additional parking spaces monthly
- Private patio and garden
- Fully renovated and appointed

#### Bathroom #3





Hallway



Stacked washer dryer





### Condo Survey Klutho Condo in Napier Building

1534 Riverside Ave, Jacksonville, FL 32204

\$ 569,000

- 3,200 SF Condo
- Built 1924
- 4 Bedrooms
- 3 Bathrooms
- Full Kitchen
- Living Room
- Dining Room
- Fireplace
- Wood Floors
- 1 Parking Space in front of unit w/ 2 rear covered parking spaces
- Private patio and garden
- Fully renovated and appointed









# Kl