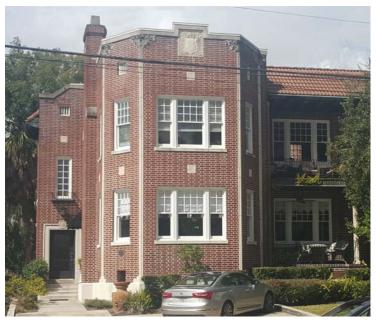

# Klutho Condo In Napier Building, Riverside

1534 Riverside Ave, Jacksonville, FL 32204

\$ 569,000

Located in historic Riverside, within the Henry John Klutho designed Napier Apartments is this charming and fully renovated 3,200 SF condo. This beautifully inviting 1924 home includes 4 spacious bedrooms, 3 bathrooms an updated kitchen, hardwood floors, a fireplace, a private patio and garden. A gated entry is being constructed for a private garage with 2 covered parking spaces available per condo unit and access to storage unit, rear pool and gardens. It has all the modern updates and conveniences making this a unique and comfortable living space.

Historic Condo built 1924

1534 Riverside Ave, Jacksonville, FL 32204

\$ 569,000

- 3,200 SF Condo
- Built 1924
- 4 Bedrooms
- 3 Bathrooms
- Full Kitchen
- Living Room
- Dining Room
- Fireplace
- Wood Floors
- 1 Parking Space in front of unit w/ 2 rear covered parking spaces
- Private patio and garden
- Fully renovated and appointed