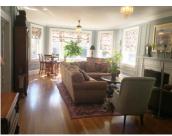

- Living Room
- Dining Room
- Fireplace
- Wood Floors
- 1 Parking Space w/option to rent additional parking spaces monthly
- Private patio and garden
- Fully renovated and appointed

#### Bathroom #3





Hallway



Stacked washer dryer





### Condo Survey Klutho Condo in Napier Building

1534 Riverside Ave, Jacksonville, FL 32204

\$ 569,000

- 3,200 SF Condo
- Built 1924
- 4 Bedrooms
- 3 Bathrooms
- Full Kitchen
- Living Room
- Dining Room
- Fireplace
- Wood Floors
- 1 Parking Space in front of unit w/ 2 rear covered parking spaces
- Private patio and garden
- Fully renovated and appointed









# Klutho Condo In Napier Building, Riverside

1534 Riverside Ave, Jacksonville, FL 32204 Located in the charming and historic Riverside area

\$ 569,000



Historic Condo fully renovated













#### **CONDO SPACE**

- 3,200 SF Condo
- Built 1924
- 4 Bedrooms
- 3 Bathrooms
- Full Kitchen
- Living Room
- Dining Room
- Fireplace
- Wood Floors
- 1 Parking Space in front of unit with 2 covered parking spaces in rear
- Private patio & garden
- Fully renovated & appointed

#### **GENERAL INFORMATION**

**COUNTY:** DUVAL

MARKET: JACKSONVILLE

**PRICED AT:** \$569,000

YEAR BUILT: 1924

**UTILITIES:** City, Water, Sewer