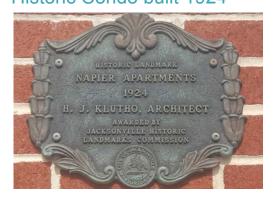

Historic Condo built 1924

1534 Riverside Ave, Jacksonville, FL 32204

\$ 569,000

- 3,200 SF Condo
- Built 1924
- 4 Bedrooms
- 3 Bathrooms
- Full Kitchen
- Living Room
- Dining Room
- Fireplace
- Wood Floors
- 1 Parking Space in front of unit w/ 2 rear covered parking spaces
- Private patio and garden
- Fully renovated and appointed