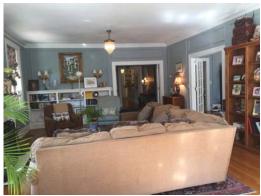

d fully renovated 3,200 SF condo. This beautifully inviting 1924 home includes 4 spacious bedrooms, 3 bathrooms an updated kitchen, hardwood floors, a fireplace, a private patio and garden. A gated entry is being constructed for a private garage with 2 covered parking spaces available per condo unit and access to storage unit, rear pool and gardens. It has all the modern updates and conveniences making this a unique and comfortable living space.



Historic Condo built 1924









1534 Riverside Ave, Jacksonville, FL 32204

\$ 569,000

- 3,200 SF Condo
- Built 1924
- 4 Bedrooms
- 3 Bathrooms
- Full Kitchen
- Living Room
- Dining Room
- Fireplace
- Wood Floors
- 1 Parking Space in front of unit w/ 2 rear covered parking spaces
- Private patio and garden
- Fully renovated and appointed





Spacious Living Room with Fireplace



#### Renovated Kitchen with Stainless Steel Appliances













1534 Riverside Ave, Jacksonville, FL 32204

\$ 569,000

#### Family Room/TV Room

- 3,200 SF Condo
- Built 1924
- 4 Bedrooms
- 3 Bathrooms
- Full Kitchen
- Living Room
- Dining Room
- Fireplace
- Wood Floors
- 1 Parking Space in front of unit w/ 2 rear covered parking spaces
- Private patio and garden
- Fully renovated and appointed





Hallway to Bedrooms



Large Dining Room





1534 Riverside Ave, Jacksonville, FL 32204

\$ 569,000

#### 3,200 SF Condo

- **Built 1924**
- 4 Bedrooms
- 3 Bathrooms
- Full Kitchen
- Living Room
- Dining Room
- Fireplace
- Wood Floors
- 1 Parking Space w/option to rent additional parking spaces monthly
- Private patio and garden
- Fully renovated a