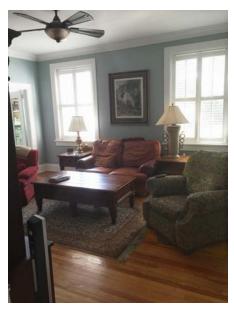

ace.



Historic Condo built 1924









1534 Riverside Ave, Jacksonville, FL 32204

\$ 569,000

- 3,200 SF Condo
- Built 1924
- 4 Bedrooms
- 3 Bathrooms
- Full Kitchen
- Living Room
- Dining Room
- Fireplace
- Wood Floors
- 1 Parking Space in front of unit w/ 2 rear covered parking spaces
- Private patio and garden
- Fully renovated and appointed





Spacious Living Room with Fireplace



#### Renovated Kitchen with Stainless Steel Appliances













1534 Riverside Ave, Jacksonville, FL 32204

\$ 569,000

#### Family Room/TV Room

- 3,200 SF Condo
- Built 1924
- 4 Bedrooms
- 3 Bathrooms
- Full Kitchen
- Living Room
- Dining Room
- Fireplace
- Wood Floors
- 1 Parking Space in front of unit w/ 2 rear covered parking spaces
- Private patio and garden
- Fully renovated and appointed





Hallway to Bedrooms



Large Dining Room





1534 Riverside Ave, Jacksonville, FL 32204

\$ 569,000

#### 3,200 SF Condo

- **Built 1924**
- 4 Bedrooms
- 3 Bathrooms
- Full Kitchen
- Living Room
- Dining Room
- Fireplace
- Wood Floors
- 1 Parking Space w/option to rent additional parking spaces monthly
- Private patio and garden
- Fully renovated and appointed

#### Bedroom #1





Bathroom #1











1534 Riverside Ave, Jacksonville, FL 32204

\$ 569,000

#### 3,200 SF Condo

- Built 1924
- 4 Bedrooms
- 3 Bathrooms
- Full Kitchen
- Living Room
- Dining Room
- Fireplace
- Wood Floors
- 1 Parking Space in front of unit w/ 2 rear covered parking spaces
- Private patio and qarden
- Fully renovated and appointed

#### Bathroom #2 with shower and claw-foot tub





#### Bedroom #2 with